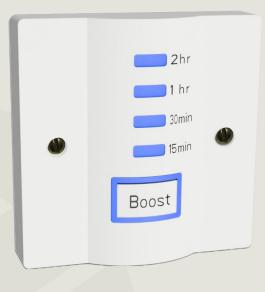

## OP-EBT2

2 HOUR ELECTRONIC BOOST TIMER SOCKET-BOX MOUNTING SELECTABLE BOOST VISUAL INDICATOR 230V INPUT & OUTPUT

OP-EBT2 IS A ONE-BUTTON BOOST TIMER. THERE ARE FOUR PRE-SET TIMED OUTPUTS. SUITABLE FOR INSTALLATION ON A SURFACE OR IN-WALL PATTRESS BOX. THE ELECTRONIC TIMER CONTROLS AN INTERNALLY LINKED OUTPUT RELAY, WITH A RESISTIVE RATING OF 16 AMPS. AN EARTH PARK TERMINAL IS PROVIDED. SURFACE-RUN CORD OUTLET WITH CABLE RESTRAINT. PRESS UP TO 4x TO SELECT BOOST OUTPUT, PRESS AGAIN TO CANCEL.

| BOOST SELECTIONS   | 15 MIN / 30 MIN / 1 HR / 2 HR                 |
|--------------------|-----------------------------------------------|
| POWER SUPPLY       | 230V 50Hz                                     |
| DIMENSIONS         | (see drawing below)                           |
| CONNECTIONS        | 4 X WIRE-PROTECT SCREW TERMINALS + EARTH PARK |
| WEIGHT             | 150g                                          |
| RESISTIVE LOAD     | 16 AMPERES                                    |
| TEMPERATURE RATING | -10T45                                        |
| ACCURACY           | QUARTZ REGULATED (typically +/- 1.0s)         |
|                    |                                               |