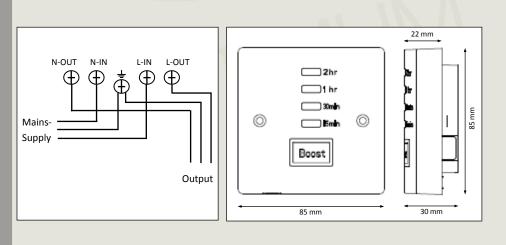

## OP-EBT2

2 HOUR ELECTRONIC BOOST TIMER SOCKET-BOX MOUNTING SELECTABLE BOOST VISUAL INDICATOR 230V INPUT & OUTPUT

OP-EBT2 IS A ONE-BUTTON BOOST TIMER. THERE ARE FOUR PRE-SET TIMED OUTPUTS. SUITABLE FOR INSTALLATION ON A SURFACE OR IN-WALL PATTRESS BOX. THE ELECTRONIC TIMER CONTROLS AN INTERNALLY LINKED OUTPUT RELAY, WITH A RESISTIVE RATING OF 16 AMPS. AN EARTH PARK TERMINAL IS PROVIDED. SURFACE-RUN CORD OUTLET WITH CABLE RESTRAINT. PRESS UP TO 4x TO SELECT BOOST OUTPUT, PRESS AGAIN TO CANCEL.

| BOOST SELECTIONS   | 15 MIN / 30 MIN / 1 HR / 2 HR                 |
|--------------------|-----------------------------------------------|
| POWER SUPPLY       | 230V 50Hz                                     |
| DIMENSIONS         | (see drawing below)                           |
| CONNECTIONS        | 4 X WIRE-PROTECT SCREW TERMINALS + EARTH PARK |
| WEIGHT             | 150g                                          |
| RESISTIVE LOAD     | 16 AMPERES                                    |
| TEMPERATURE RATING | -10T45                                        |
| ACCURACY           | QUARTZ REGULATED (typically +/- 1.0s)         |
|                    |                                               |