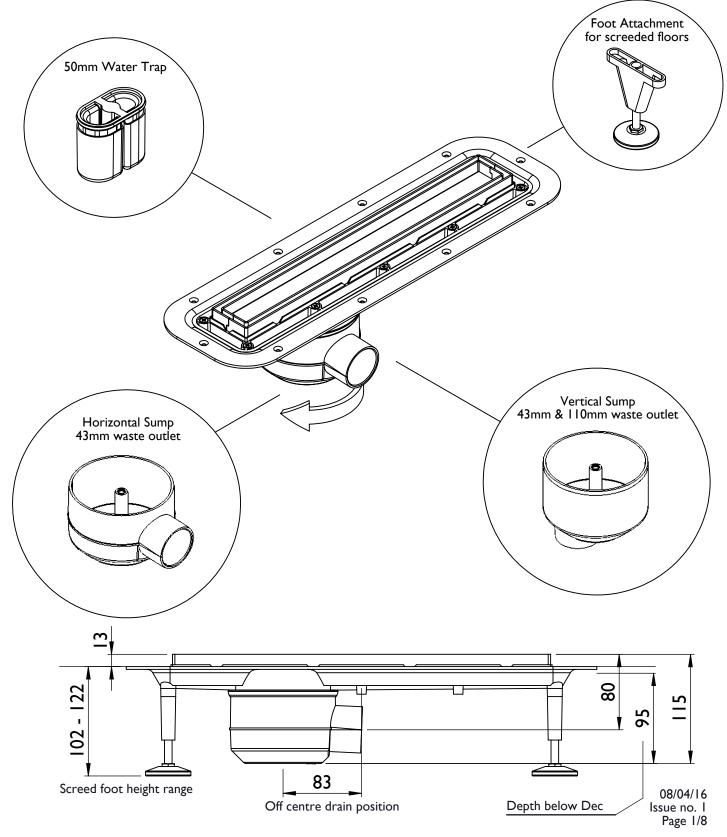

#### Overview

The Universal Trap comprises a set of interchangable components which are combined to make a range of drain products. The range includes both linear and wet floor drains for use in corresponding Impey Decs, as well as stand alone linear drains for use in a concrete screeded floor.

The term 'Universal Trap' is used in reference to the trap and sump components which are shared across all drain configurations. This document covers the tiled version of the linear drain.

#### Tiled Linear Drain Features Summary

|                              | UT01 Tiled Linear Drain<br>400mm, 600mm, 800mm |
|------------------------------|------------------------------------------------|
| Depth less than 100mm        | $\checkmark$                                   |
| Horizontal outlet (43mm)     | $\checkmark$                                   |
| Vertical outlet (43mm)       | $\checkmark$                                   |
| 50mm Water seal              | $\checkmark$                                   |
| Easy Clean trap (top access) | $\checkmark$                                   |
| I I0mm connection (vertical) | $\checkmark$                                   |
| Membrane Clamp               | $\checkmark$                                   |
| Will accept tiles 8-10mm     | $\checkmark$                                   |
| Off centre waste             | $\checkmark$                                   |