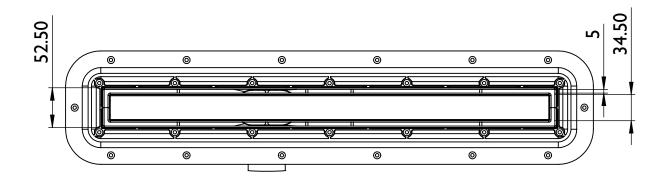

### Dimensional Summary - 800 Linear

### TILED LINEAR 800 - HORIZONTAL OUTLET - SCREEDED

TILED LINEAR 800 - VERTICAL OUTLET - SCREEDED

Dimensional Summary - 800 Linear