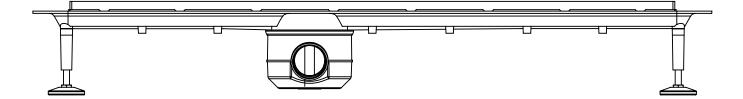

### Dimensional Summary - 800 Linear

### TILED LINEAR 800 - HORIZONTAL OUTLET - SCREEDED

TILED LINEAR 800 - VERTICAL OUTLET - SCREEDED

Dimensional Summary - 800 Linear