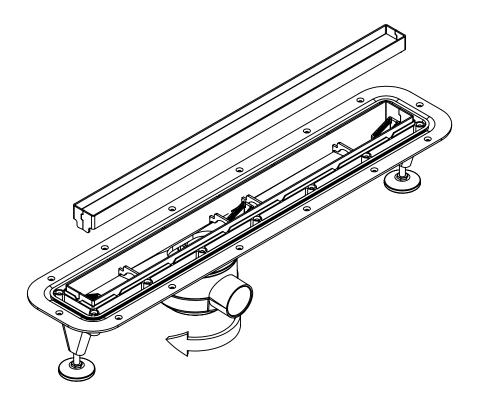

#### Overview

The Universal Trap comprises a set of interchangable components which are combined to make a range of drain products. The range includes both linear and wet floor drains for use in corresponding Impey Decs, as well as stand alone linear drains for use in a concrete screeded floor.

The term 'Universal Trap' is used in reference to the trap and sump components which are shared across all drain configurations. This document covers the tiled version of the linear drain.

#### Tiled Linear Drain Features Summary

|                              | UT01 Tiled Linear Drain<br>400mm, 600mm, 800mm |
|------------------------------|------------------------------------------------|
| Depth less than 100mm        | $\checkmark$                                   |
| Horizontal outlet (43mm)     | $\checkmark$                                   |
| Vertical outlet (43mm)       | $\checkmark$                                   |
| 50mm Water seal              | $\checkmark$                                   |
| Easy Clean trap (top access) | $\checkmark$                                   |
| I I0mm connection (vertical) | $\checkmark$                                   |
| Membrane Clamp               | $\checkmark$                                   |
| Will accept tiles 8-10mm     | $\checkmark$                                   |
| Off centre waste             | $\checkmark$                                   |