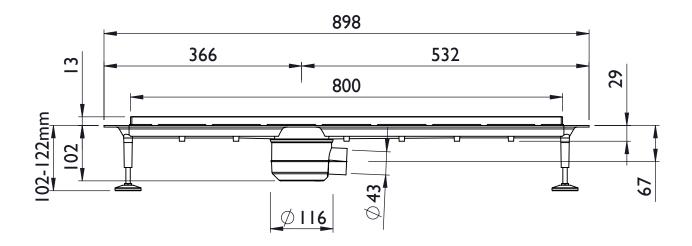

### Dimensional Summary - 800 Linear

### TILED LINEAR 800 - HORIZONTAL OUTLET - SCREEDED

TILED LINEAR 800 - VERTICAL OUTLET - SCREEDED

Dimensional Summary - 800 Linear