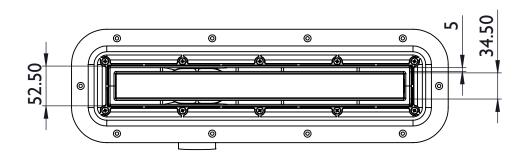

### Dimensional Summary - 600 Linear

### TILED LINEAR 600 - HORIZONTAL OUTLET - SCREEDED

TILED LINEAR 600 - VERTICAL OUTLET - SCREEDED

Dimensional Summary - 600 Linear