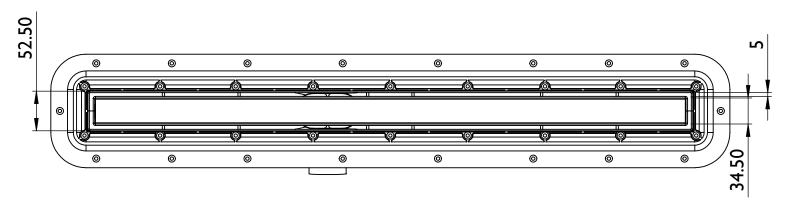

### Dimensional Summary - 800 Linear

### TILED LINEAR 800 - HORIZONTAL OUTLET - SCREEDED

TILED LINEAR 800 - VERTICAL OUTLET - SCREEDED

Dimensional Summary - 800 Linear