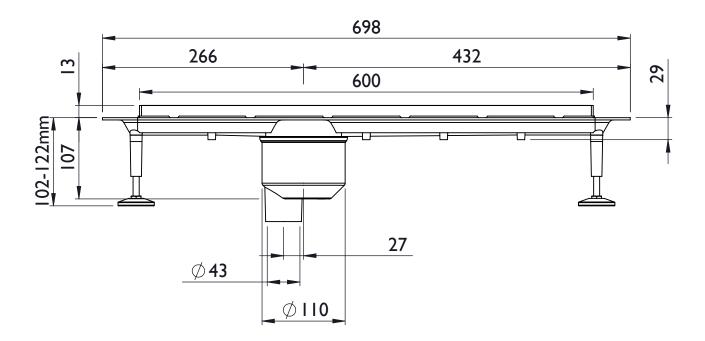

### Dimensional Summary - 600 Linear

### TILED LINEAR 600 - HORIZONTAL OUTLET - SCREEDED

TILED LINEAR 600 - VERTICAL OUTLET - SCREEDED

Dimensional Summary - 600 Linear