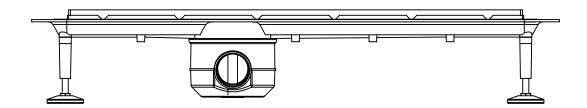

### Dimensional Summary - 800 Linear

### TILED LINEAR 800 - HORIZONTAL OUTLET - SCREEDED

TILED LINEAR 800 - VERTICAL OUTLET - SCREEDED

Dimensional Summary - 800 Linear