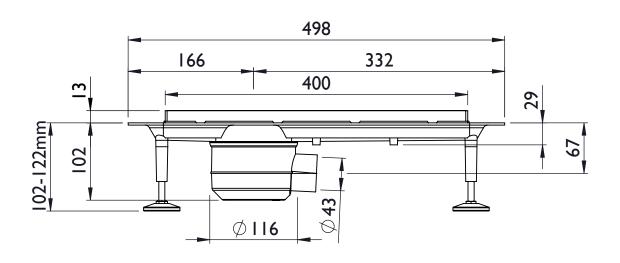

### Dimensional Summary - 400 Linear

TILED LINEAR 400 - HORIZONTAL OUTLET - SCREEDED

TILED LINEAR 400 - VERTICAL OUTLET - SCREEDED

Dimensional Summary - 400 Linear