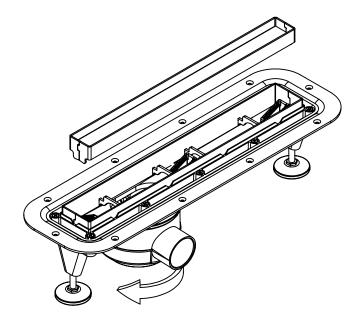

#### Overview

The Universal Trap comprises a set of interchangable components which are combined to make a range of drain products. The range includes both linear and wet floor drains for use in corresponding Impey Decs, as well as stand alone linear drains for use in a concrete screeded floor.

The term 'Universal Trap' is used in reference to the trap and sump components which are shared across all drain configurations. This document covers the tiled version of the linear drain.