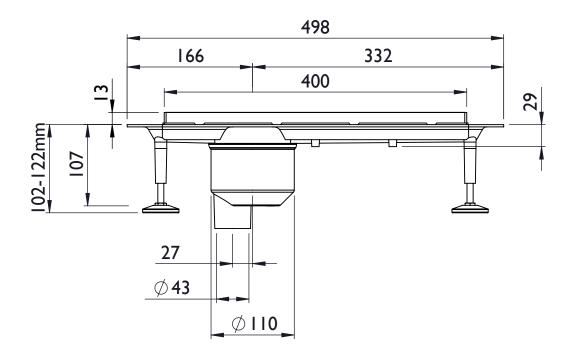

### Dimensional Summary - 400 Linear

TILED LINEAR 400 - HORIZONTAL OUTLET - SCREEDED

TILED LINEAR 400 - VERTICAL OUTLET - SCREEDED

Dimensional Summary - 400 Linear