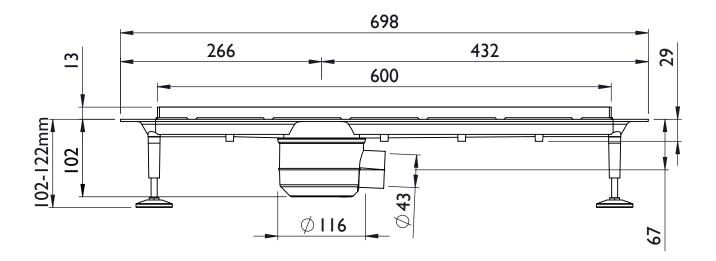

### Dimensional Summary - 600 Linear

### TILED LINEAR 600 - HORIZONTAL OUTLET - SCREEDED

TILED LINEAR 600 - VERTICAL OUTLET - SCREEDED

Dimensional Summary - 600 Linear