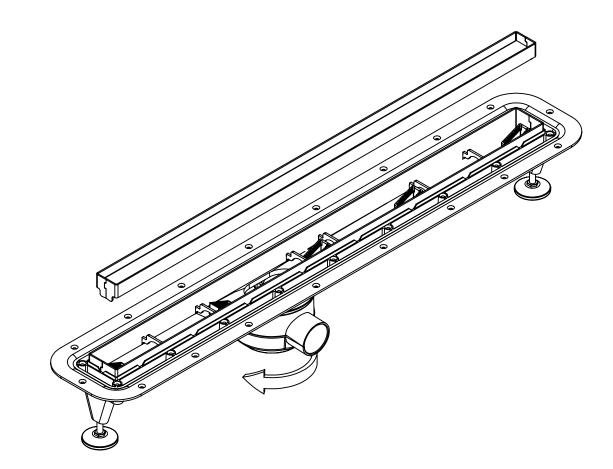

#### Overview

The Universal Trap comprises a set of interchangable components which are combined to make a range of drain products. The range includes both linear and wet floor drains for use in corresponding Impey Decs, as well as stand alone linear drains for use in a concrete screeded floor.

The term 'Universal Trap' is used in reference to the trap and sump components which are shared across all drain configurations. This document covers the tiled version of the linear drain.