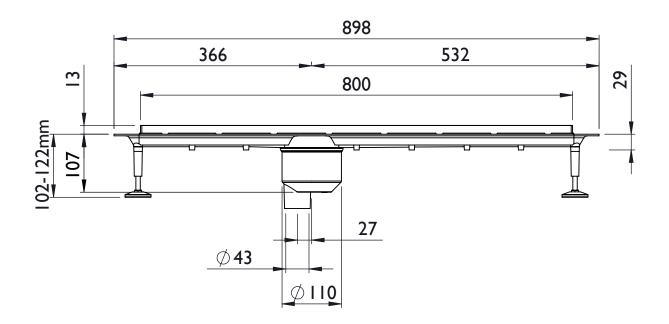

### Dimensional Summary - 800 Linear

### TILED LINEAR 800 - HORIZONTAL OUTLET - SCREEDED

TILED LINEAR 800 - VERTICAL OUTLET - SCREEDED

Dimensional Summary - 800 Linear